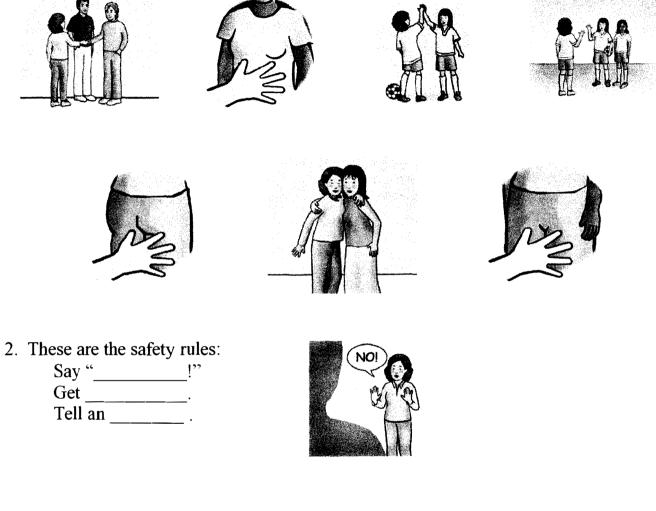

4. A private place is your own bedroom or bathroom with the door closed.

Yes No

5. Public places are where other people are allowed to go. Circle the public place:

6. These are the safety rules:

Say "\_\_\_\_\_!" Get \_\_\_\_\_. Tell an \_\_\_\_\_.