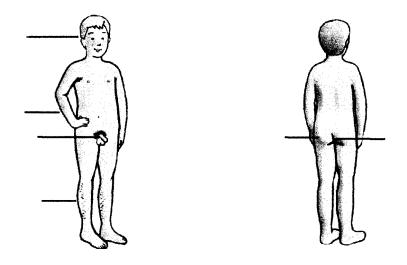

## Chapter 1: Pre-test/Post-test

1. Fill in the blanks: head, legs, penis, bottom, arms, anus.

2. A boy's private parts are the parts covered by his underwear or swimsuit.

Yes No

3. This boy has an \_\_\_\_\_\_.