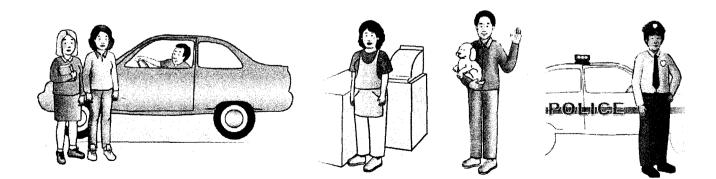

## Chapter 5: Pre-test/Post-test

Name:

1. Circle "Good Touch." Put an X on the "Inappropriate Touch."

3. Circle the "safe strangers." Put an X on the other strangers.