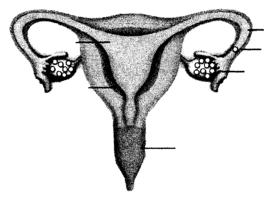

Yes No

3. Fill in the blanks: uterus, lining, tube, egg, vagina, ovary

4. When blood and tissue from the lining of the uterus come out of the vagina, it is called a period.

Yes No

5. A girl's periods are private. They are her own business.